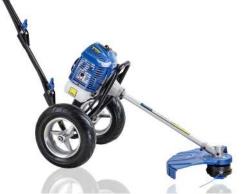

## Wheeled Grass Trimmer

Our HYWT5200X is a powerful petrol grass trimmer mounted on two large wheels, making it incredibly easy to move around, and allowing you to effortlessly finish your lawn or garden with neat edges, and without straining your arms, back or shoulders.